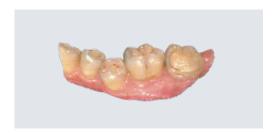

### **Greater Scan Depth**

Elegant 3 is suitable for various clinical scenarios including acquiring scan bodies and periodontal scans.

# Restoration, Implant, Orthodontics – Dental 3D Scanning Solutions

Elegant 3 intraoral scanner can be applied for clinical indications range spans general restorations, implants and orthodontics. Whether through same-day chairside restorations or clinic-dental lab workflow, it always provides a state-of-the-art user experience.