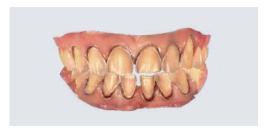

## **Capture Digital Impressions in Real Time**

Fast, Accurate and Exceptional Scan Performance for Chairside Experience

The Elegant 3 scanner optimizes the hardware structure and software algorithm to make scanning faster.

#### **Faster Scan**

The scan speed is 30% faster than the last generation due to Elegant 3 drastically upgraded scanning technology.

#### **More Accurate Scan**

Thanks to optimized algorithms and imaging mechanism, Elegant 3 carries out more accurate and precise results by 30%, meeting the clinical needs of different applications.