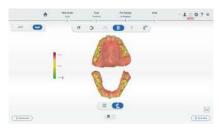

## Oral Health Report

Health report includes information such as existing dental caries, missing teeth, dental calculus, pigment, etc. Patients have a better understanding of their oral health.