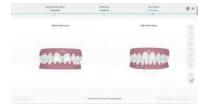

#### Ortho Simulation

Patients can preview images of their straightened-up results in real time.