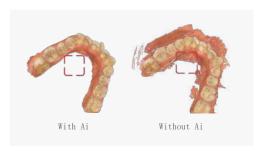

#### Al Scan

Automatically identifies and filters out unnecessary soft tissue data during scanning resulting in a quicker and cleaner scan process.