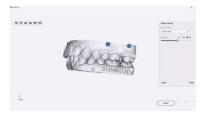

## **Clinical Toolkit**

The clinical toolkit assists dentists to evaluate and pre-design the scanned data in their own clinic. It facilitates effective communication with dental labs to deliver quality dental work with high efficiency.

**Undercut Check** 

Bite Check

Margin Line Auto Extraction

Tooth Marking

Coordinate Adjustment

Direct Export into exocad