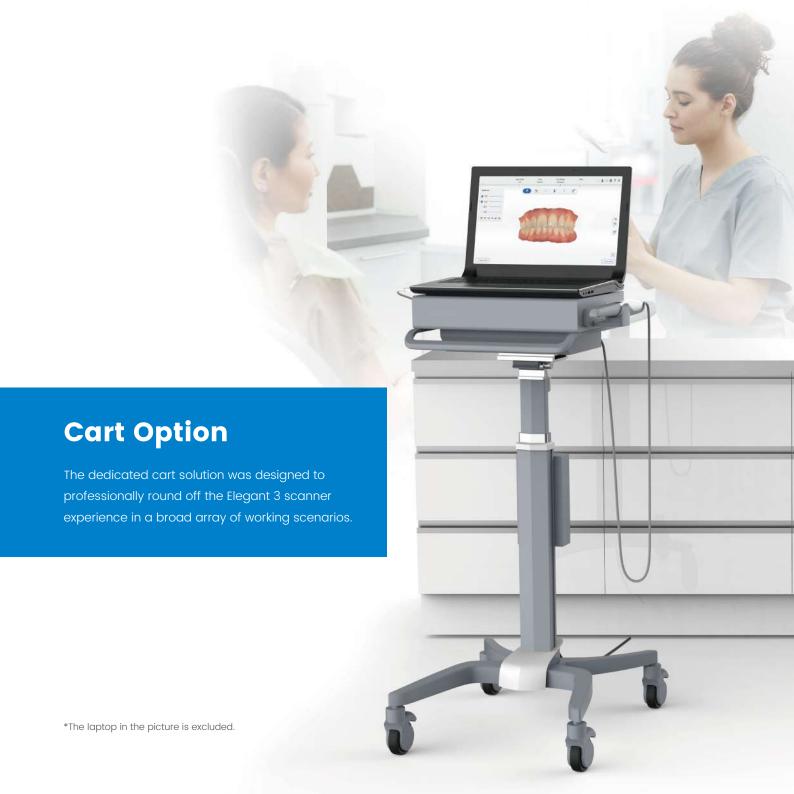

## Smart and Intuitive - Smooth Scanning Experience for Dentists

With powerful and intelligent data processing capabilities, Elegant 3 is easy to maneuver. Even beginners can get ideal scan results in minutes.

#### New UI

Neater and more user-friendly interface More flexible workflow

#### **Motion Sensing**

Dentists can scan with minimal contact with the computer, ensuring a safe and efficient scan experience.