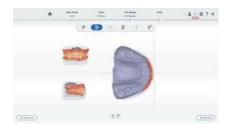

## Scan-to-print Process

Dental models can be edited and printed chairside enabling the direct visualization of the treatment plan and shortening the restoration fabrication cycle.