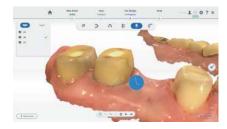

## **Clinical Toolkit**

The clinical toolkit assists dentists to evaluate and pre-design the scanned data in their own clinic. It facilitates effective communication with dental labs to deliver quality dental work with high efficiency.

**Undercut Check** 

Bite Check

Margin Line Auto Extraction

Tooth Marking

Coordinate Adjustment

Direct Export into exocad