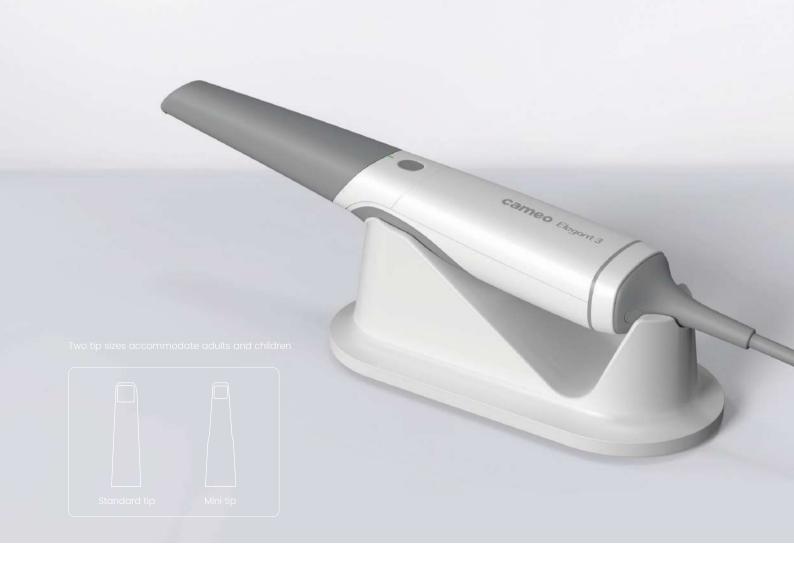

# Meet cameo Elegant 3

## Empowering a Highly Efficient Digital Chairside Solution

Cameo Elegant 3

Say hello to cameo brand new intraoral scanner, Elegant 3! Exceptional, smart and elegant, Elegant 3 improves the overall clinical experience. It allows users to easily acquire vivid digital impressions in a faster and more accurate way.

Moreover, Elegant 3 comes with a wide range of different intelligent functions, guaranteeing more comfortable chairside experience and efficient clinic-lab collaboration.

Ergonomically Designed for Optimal Hand-held Operation

### **Longer Scan Tip**

Slimmer and 15% longer autoclavable scanner tips offer patients with more comfortable clinical experience.

### **Greater Scan Depth**

Elegant 3 is suitable for various clinical scenarios including acquiring scan bodies and periodontal scans.