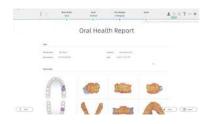

## Oral Health Report

Health report includes information such as existing dental caries, missing teeth, dental calculus, pigment, etc. Patients have a better understanding of their oral health.