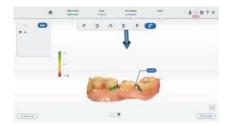

## Oral Health Report

Health report includes information such as existing dental caries, missing teeth, dental calculus, pigment, etc. Patients have a better understanding of their oral health.