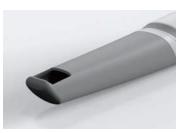

### **Longer Scan Tip**

Slimmer and 15% longer autoclavable scanner tips offer patients with more comfortable clinical experience.

### **Greater Scan Depth**

Elegant 3 is suitable for various clinical scenarios including acquiring scan bodies and periodontal scans.