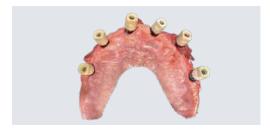

### **Greater Scan Depth**

Elegant 3 is suitable for various clinical scenarios including acquiring scan bodies and periodontal scans.

# Restoration, Implant, Orthodontics – Dental 3D Scanning Solutions

Elegant 3 intraoral scanner can be applied for clinical indications range spans general restorations, implants and orthodontics. Whether through same-day chairside restorations or clinic-dental lab workflow, it always provides a state-of-the-art user experience.

Orthodontics

Veneer

Inlay-onlay

6-Unit Bridge

All-on-6 Implant

Pediatric Dental Care