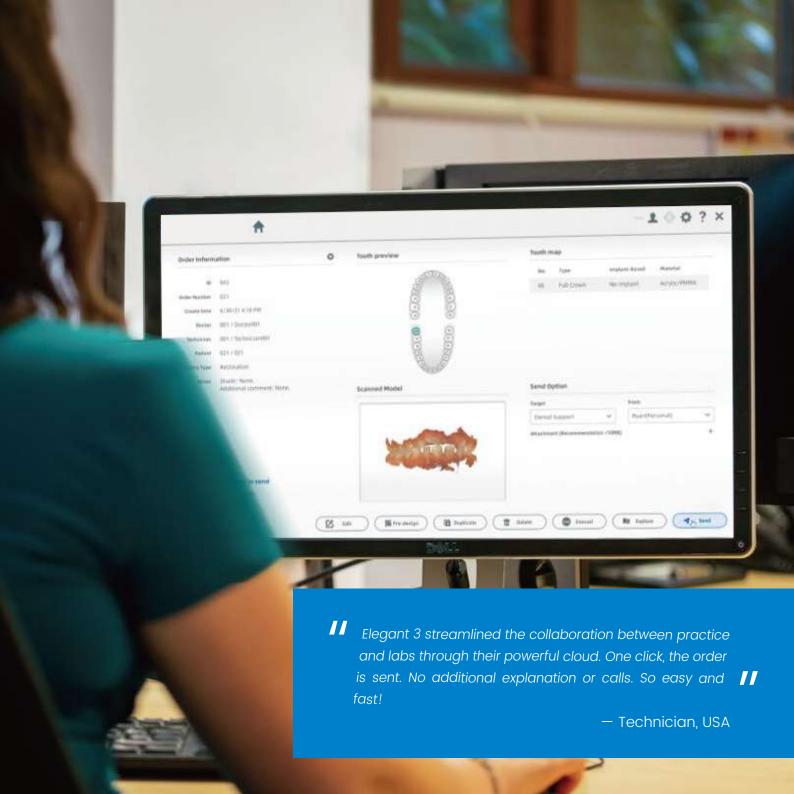

## **Efficient Dentist-Technician Collaboration**

# Standard and Unlimited - Seamless Collaboration for Dentists and Technicians

Elegant 3 helps streamline the collaboration between clinics and labs to achieve efficient and effective restorative works.

#### **Cloud Data Platform**

Cloud data platform enables data transmission, making it convenient for data transfer and communication between clinics and dental labs.