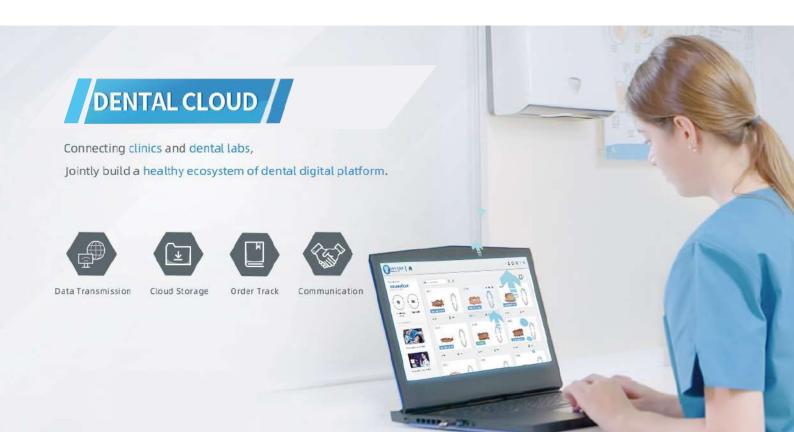

#### **Cloud Data Platform**

Cloud data platform enables data transmission, making it convenient for data transfer and communication between clinics and dental labs.