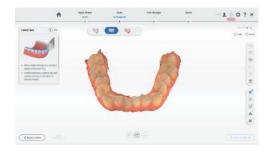

## **Capture Digital Impressions in Real Time**

Fast, Accurate and Exceptional Scan Performance for Chairside Experience

The Elegant 3 scanner optimizes the hardware structure and software algorithm to make scanning faster.

#### **Faster Scan**

The scan speed is 30% faster than the last generation due to Elegant 3 drastically upgraded scanning technology.

#### **More Accurate Scan**

Thanks to optimized algorithms and imaging mechanism, Elegant 3 carries out more accurate and precise results by 30%, meeting the clinical needs of different applications.